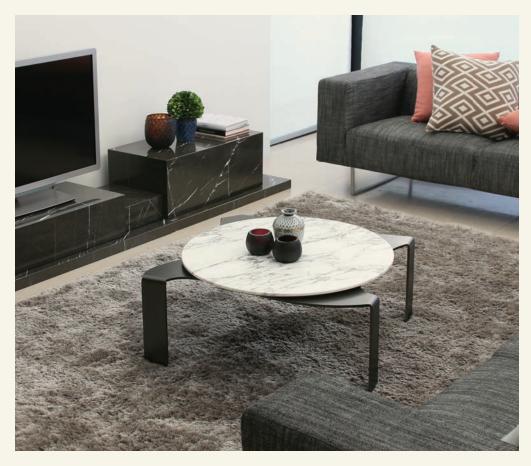

Moon Arabescato

Inspired by the only natural satellite on the planet, MOON coffee table shines with its minimalist design. The table top is made of marble and the base is lacquered metal.

Name Moon Arabescato Category coffee table Designer Sérgio Costa Year 2018

Materials & finishing Feet in steel gun metal lacquered and satin finish. Marble top with honed matte finish

Production details Table made of a single piece of metal.

The stone is shaped in order to obtain the airplane wing detail.

**Dimensions** (cm) H32  $\times$  L75  $\times$  W70  $\Theta$ 70 **Weight** (kg) approx 50

**Cleaning instructions** Wipe with a damp cloth, or just a soft dry cloth. Do not use any type of detergent that can mark the stone and metal.