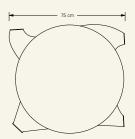

**Dimensions** (cm) H32  $\times$  L75  $\times$  W70  $\Theta$ 70 **Weight** (kg) approx 50

**Cleaning instructions** Wipe with a damp cloth, or just a soft dry cloth. Do not use any type of detergent that can mark the stone and metal.