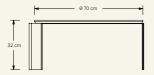

**Dimensions** (cm) H32  $\times$  L75  $\times$  W70  $\Theta$ 70 **Weight** (kg) approx 50

**Cleaning instructions** Wipe with a damp cloth, or just a soft dry cloth. Do not use any type of detergent that can mark the stone and metal.