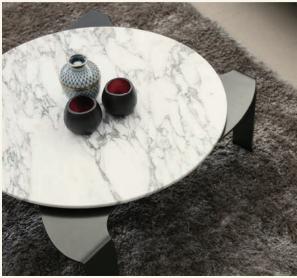

Moon Arabescato

Inspired by the only natural satellite on the planet, MOON coffee table shines with its minimalist design. The table top is made of marble and the base is lacquered metal.

Name Moon Arabescato Category coffee table Designer Sérgio Costa Year 2018

Materials & finishing Feet in steel gun metal lacquered and satin finish. Marble top with honed matte finish

Production details Table made of a single piece of metal.

The stone is shaped in order to obtain the airplane wing detail.